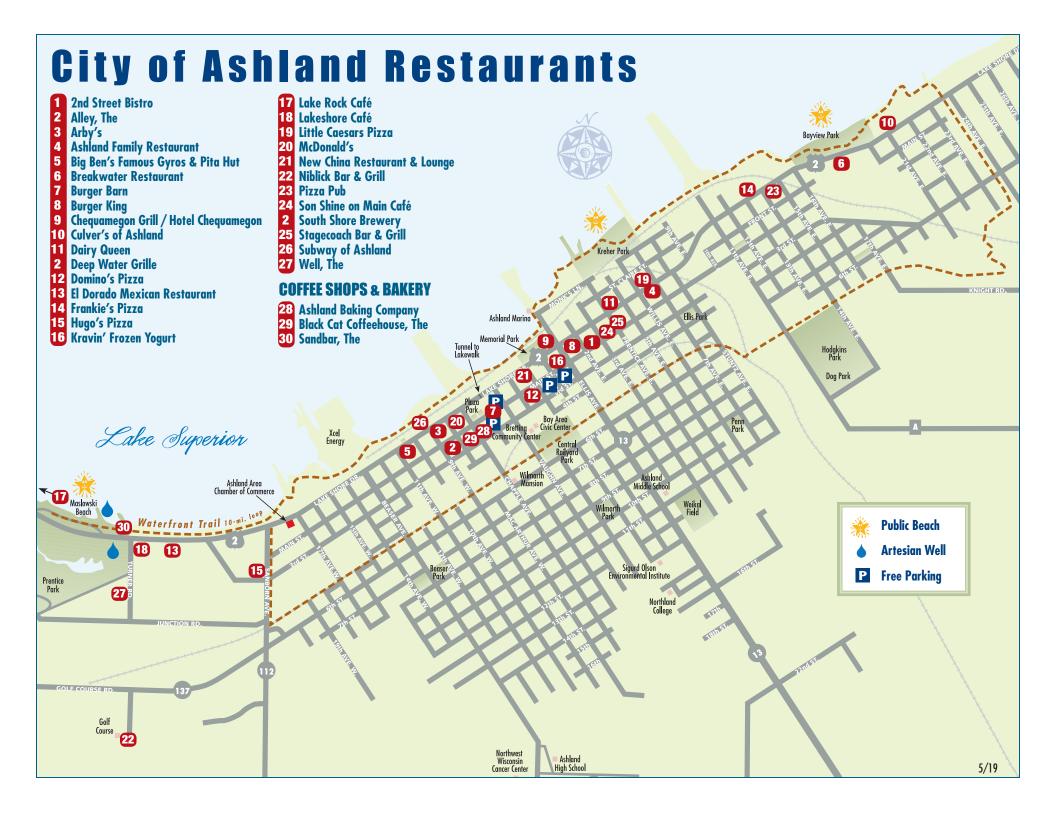

## **Ashland Restaurants**

- 2nd Street Bistro 201 Main St E, 715-682-6444. Serving fresh seasonal ingredients prepared simply. Full bar specializing in microbrews and boutique wines. Live music on Fridays from 6-9 pm. Open year round. Locally owned and operated, supporting local family farms and area businesses.
- Alley, The 808 Main St W, 715-682-4200. Adjacent to the South Shore Brewery and the Deep Water Grille. Outdoor dining, gourmet pizza and more.
- 3 Arby's 824 Lake Shore Dr W, 715-682-7300.
- Ashland Family Restaurant 620 Lake Shore Dr E, 715-682-4543. Open daily at 6am. Closing 9 pm winter and 10 pm in summer. Homemade soups, pastries and great menu prepared expertly at affordable prices.
- 5 Big Ben's Famous Gyros & Pita Hut 1020 Lake Shore Dr W, 715-682-5200.
- 6 Breakwater Restaurant 1808 Lake Shore Dr E, 715-682-8388. Overlooking the breakwater lighthouse, offering a full menu along with daily specials and a friendly atmosphere.
- Burger Barn 519 Main St W, 715-682-3276. A sweet surprise located in the heart of Ashland. Open for lunch and dinner. Welcomes groups and kids! Hours: Mon-Fri 10:30 am-8 pm, Sat 7 am-8 pm, Sun 10:30 am-4 pm.
- 8 Burger King 122 Lake Shore Dr E, 715-682-4840.
- Chequamegon Grill / Hotel Chequamegon 101 Lake Shore Dr W, 715-682-9095. Completely renovated our restaurant space, new menu, new everything but the location! Find us inside the Best Western The Hotel Chequamegon. Enjoy the food, the drinks and the view! Open Mon-Thurs 4-10 pm, Fri-Sun 11 am-10 pm.
- Culver's of Ashland 2101 Lake Shore Dr E, 715-682-4045.
- **11 Dairy Queen** 501 Lake Shore Dr E, 715-682-4141.
- 2 Deep Water Grille 808 Main St W, 715-682-4200. Fine dining and pub fare with the South Shore Brewery's 6 microbrews on tap. Our antique bar's a must see. Daily specials, Fri. whitefish fry, Fri./Sat. prime rib. Children's menu and vegetarian options. Open 7 days/week, 11 am-10 pm, reservations recommended. A dining experience you are sure to remember.

- **12 Domino's Pizza** 301 Main St W, 715-292-6602
- El Dorado Mexican Restaurant 2320 Lake Shore Dr W, 715-682-9658. Authentic Mexican food with the best salsa around. Quaint atmosphere with outdoor patio dining and a wonderful view of Lake Superior. Fast quality service. For your convenience, to go orders are available.
- Frankie's Pizza 1315 Lake Shore Dr E, 715-682-9980. Open 4 pm daily, 7 days a week, delivery, eat in or take out, pizza and sandwiches.
- Hugo's Pizza 221 Sanborn Ave, 715-682-8202. Large pizza selection, full grill menu, beer/solarium dining/private party-meeting room, delivery.
- **16 Kravin' Frozen Yogurt** 108 Main St W, 715-292-6357.
- Lake Rock Café 30600 US Hwy 2, 715-682-5235. Located in Quality Inn of Ashland on Chequamegon Bay. Open 6 am-2 pm daily, daily breakfast and lunch specials, serving Starbucks coffee. Also available for private parties/meetings.
- 18 Lakeshore Café 2524 Lake Shore Dr W, 715-682-9806.
- 19 Little Caesars Pizza 601 Lake Shore Dr E, 715-682-5511. Original round or deep dish pizza. Crazy bread and sauce, Caesar wings, sandwiches, salads and we deliver.
- 20 McDonald's 720 Lake Shore Dr W, 715-682-5455. Open: Sun-Thurs 5 am-11 pm, drive thru open til 12 pm. Fri-Sat 5 am-11 pm, drive thru open 24 hours.
- 21 New China Restaurant & Lounge 300 Lake Shore Dr W, 715-682-6601. Restaurant and bar serving Chinese and American cuisine with a relaxed atmosphere, patio dining and a great view of Lake Superior. Daily specials, carry outs, free delivery, open 7 days a week.
- 22 Niblick Bar & Grill 3000 Golf Course Rd, Hwy 137 W, 715-682-8800. Great food and a Golf Simulator.
- Pizza Pub 1402 Lake Shore Dr E, 715-682-6641. The Thayer family's 50+ year philosophy – never compromise, and only use the freshest ingredients available. If you are short on time, call ahead and we will have your food ready when you are. Open Sun.-Thurs. 11 am-11 pm, Fri.-Sat. 11 am-midnight. Free delivery.

## 24 Son Shine on Main Café 311 Main St E, 715-292-6800.

- South Shore Brewery 808 Main St W, 715-682-4200. Ashland's own microbrewery. Est. May 1995. Home of the awardwinning Nut Brown Ale!
- Stagecoach Bar & Grill 315 Main St E, 715-292-6710. Daily specials. Great burgers, wraps and fresh-cut fries. Sunday brunch with homemade corn beef hash and eggs, build your own omelet and more. Our own Bloody Mary's, Bellini's and Mimosas. Open every day 11 am-2 am. Watch on Facebook page for events.
- Subway of Ashland 901 Lake Shore Dr W, 715-682-8884. Hot and cold subs on their famous homemade bread. Specializing in party platters and subs. Open Mon-Thurs 7 am-midnight, Fri 7 am-3 am, Sat 8 am-3 am, Sun 9 am-midnight.
- 27 Well, The 315 Turner Rd, 715-292-6770.

## **COFFEE SHOPS & BAKERY**

- 28 Ashland Baking Company 212 Chapple Ave, 715-682-6010. We are a small artisan bakery specializing in handmade European style breads and pastries, gourmet desserts, sandwiches, salads, spreads, wedding cakes and catering. Special orders are also available. www.ashlandbakingco.com
- 29 Black Cat Coffeehouse, The 211 Chapple Ave, 715-682-3680. A unique environment where friends and family can gather to enjoy delicious fresh food made from natural ingredients.
- 30 Sandbar, The 2521 Lake Shore Dr W, 715-685-2583. Casual Coffee shop serving Wisconsin roasted Stone Creek coffee, sandwiches, soup, full bar and outdoor seating with spectacular views of Lake Superior's Chequamegon Bay. Open 8 am-6 pm.