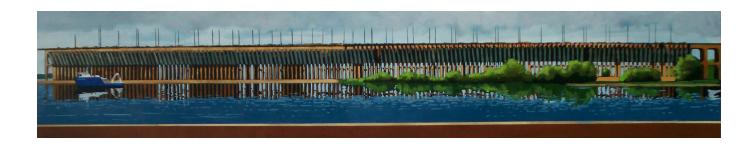

## Ashland Oredock Brick Purchase Form

This mural is located at 301 W. Main St. (Book World), Ashland, WI. The mural was completed in 2010 and covers the entire east and north walls of the Book World building and was painted by local artists Kelly Meredith and Sue Martinsen under the oversight of the Ashland Mural Walk Project.

Bordering the design depicted on this form, historical "post cards" were painted representing the ore boats that used the oredock through Ashland's history.

Along the bottom of the design "bricks" of donator's names are painted and there are still bricks available for purchase.