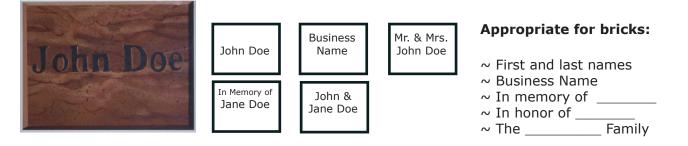

Four sizes of BRICKS are available for purchase:  $9'' \times 12''$ ,  $18'' \times 24''$ ,  $24'' \times 24''$  and  $4' \times 4'$  cornerstones. The larger bricks will display name at a larger size, but not more letters.

## Apostle Islands National Lakeshore Park Mural Brick Purchase Form

| PLEASE PRINT CLEARLY                                                                                                               |                                                      |  |  |  |  |  |  |
|------------------------------------------------------------------------------------------------------------------------------------|------------------------------------------------------|--|--|--|--|--|--|
| Your Name                                                                                                                          |                                                      |  |  |  |  |  |  |
| Address                                                                                                                            |                                                      |  |  |  |  |  |  |
| City/State/Zip                                                                                                                     |                                                      |  |  |  |  |  |  |
| Phone                                                                                                                              | _ email                                              |  |  |  |  |  |  |
| Check size of brick purchased:<br>9" x 12" - \$50 each<br>18" x 24" - \$100 each<br>24" x 24" - \$200 each<br>4' x 4' - \$500 each | Name on Brick:<br>(see reverse side for suggestions) |  |  |  |  |  |  |