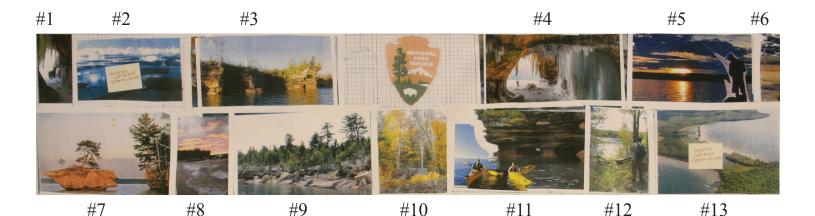

~ Bricks will be available on a first come first serve basis and will be painted in the order received.

- ~ Bricks may be purchased as a gift.
- ~ Donations are tax exempt.

The **IMAGES** on the mural are also available for purchase by donors. The name of the sponsor will appear on the lower border of the image selected. To inquire about a specific image availability please contact the artist Sue Martinsen directly at 715-292-4573 or email smmart67@yahoo.com. Images are sold at first come first serve with payment. A larger display of images may be seen at the Scott Clark building window at 214 Main Street in Ashland.

## Apostle Islands National Lakeshore Park Mural Image Purchase Form

Please call Sue Martinsen at 715-292-4573 or email smmart67@yahoo.com for availablity information before purchasing.

| Your Na        | ame          |       |         |     |                 |  |  |
|----------------|--------------|-------|---------|-----|-----------------|--|--|
| Addres         | 5            |       |         |     |                 |  |  |
| City/State/Zip |              |       |         |     |                 |  |  |
| Phone          |              | email |         |     |                 |  |  |
|                |              |       |         |     |                 |  |  |
|                |              |       |         |     |                 |  |  |
| #1             | \$200 (SOLD) | #2    | \$1,000 | #3  | _ \$1,000       |  |  |
| #4             | \$1,000      | #5    | \$1,000 | #6  | \$200           |  |  |
| #7             | \$1,000      | #8    | \$500   | #9  | _\$1,000 (SOLD) |  |  |
| #10            | \$500        | #11   | \$1,000 | #12 | \$500           |  |  |