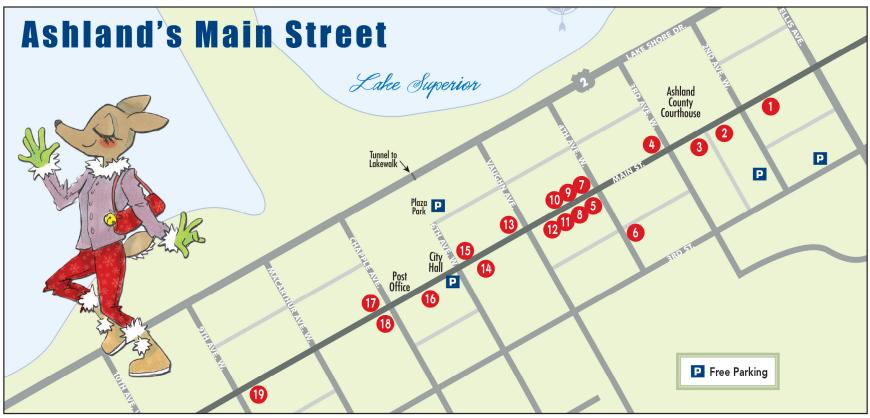

- Quilt Elements 222 Main St W
- 4 A 2nd Look 311 Main St W
- 5 Solstice 400 Main St W
- The Shelter Shop 216 & 218 4th Ave W
- 7 Bob's Factory Outlet 401 Main St W
- 8 Superior Floral & Gifts
  410 Main St W

- 9 United Dreams 411 Main St W
- Gabriele's German Cookies & Chocolates
  412 Main St W
- Shoe Shack 408 Main St W
- Bay City Cycles
  412 Main St W
- Moores On Main 501-505 Main St W
- New England Store 518 Main St W

- Burger Barn 519 Main St W
- Lil' Red 618 Main St W
- The Red Bicycle
  707 Main St W
- 18 Chequamegon Food Co-op 700 Main St W
- 19 Cobblestone Inn & Suites 818 Main St W